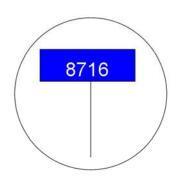

## ADDRESS MARKERS

All address markers in Grant
County are reflective to be easily
seen at night and distinguished
from other signs and
located at the road edge.

Address Markers are available to you.

Just fill out the order form